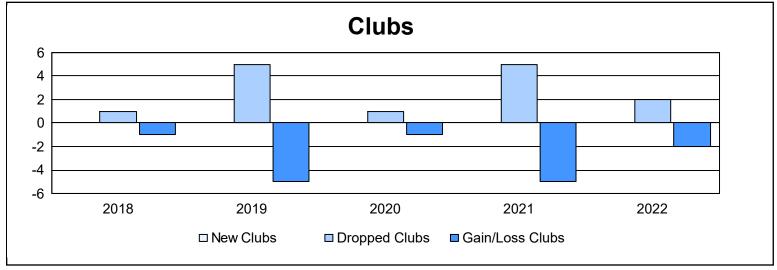

District 107 C

As of June 2022 Cumulative

| Year      | New<br>Clubs | Dropped<br>Clubs | Gain/<br>Loss<br>Clubs | New<br>Members | Charter<br>Members | Reinstate<br>Members | Transfer<br>Members | Total<br>Member<br>Added | Total<br>Members<br>Dropped | Gain/<br>Loss<br>Members |
|-----------|--------------|------------------|------------------------|----------------|--------------------|----------------------|---------------------|--------------------------|-----------------------------|--------------------------|
| 2017-2018 | 0            | 1                | -1                     | 101            | 2                  | 1                    | 5                   | 109                      | 290                         | -181                     |
| 2018-2019 | 0            | 5                | -5                     | 98             | 2                  | 2                    | 9                   | 111                      | 206                         | -95                      |
| 2019-2020 | 0            | 1                | -1                     | 113            | 2                  | 1                    | 32                  | 148                      | 172                         | -24                      |
| 2020-2021 | 0            | 5                | -5                     | 55             | 13                 | 1                    | 56                  | 125                      | 263                         | -138                     |
| 2021-2022 | 0            | 2                | -2                     | 61             | 1                  | 1                    | 2                   | 65                       | 222                         | -157                     |
| Average   | 0            | 3                | -3                     | 86             | 4                  | 1                    | 21                  | 112                      | 231                         | -119                     |