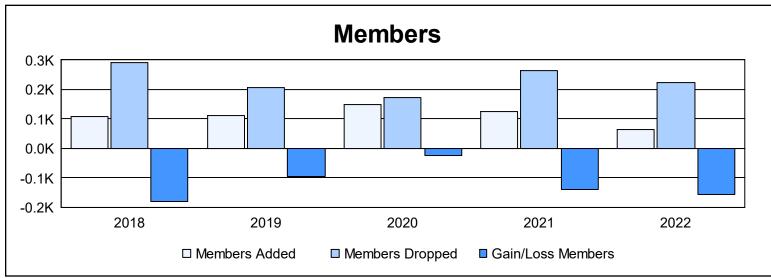

District 107 C

As of June 2022 Cumulative

| Year      | New<br>Clubs | Dropped<br>Clubs | Gain/<br>Loss<br>Clubs | New<br>Members | Charter<br>Members | Reinstate<br>Members | Transfer<br>Members | Total<br>Member<br>Added | Total<br>Members<br>Dropped | Gain/<br>Loss<br>Members |
|-----------|--------------|------------------|------------------------|----------------|--------------------|----------------------|---------------------|--------------------------|-----------------------------|--------------------------|
| 2017-2018 | 0            | 1                | -1                     | 101            | 2                  | 1                    | 5                   | 109                      | 290                         | -181                     |
| 2018-2019 | 0            | 5                | -5                     | 98             | 2                  | 2                    | 9                   | 111                      | 206                         | -95                      |
| 2019-2020 | 0            | 1                | -1                     | 113            | 2                  | 1                    | 32                  | 148                      | 172                         | -24                      |
| 2020-2021 | 0            | 5                | -5                     | 55             | 13                 | 1                    | 56                  | 125                      | 263                         | -138                     |
| 2021-2022 | 0            | 2                | -2                     | 61             | 1                  | 1                    | 2                   | 65                       | 222                         | -157                     |
| Average   | 0            | 3                | -3                     | 86             | 4                  | 1                    | 21                  | 112                      | 231                         | -119                     |